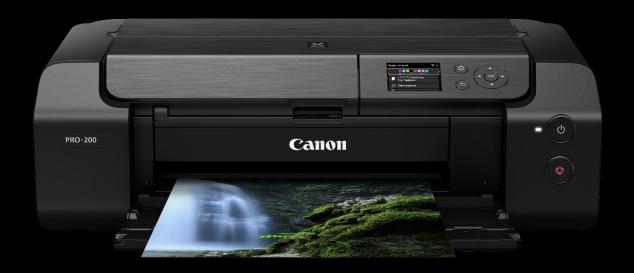

# High quality A3+ printer with enhanced colour and higher black density

#### **EFFICIENT PRINTING**

The PIXMA PRO-200 offers faster high-grade printing, approximately 1min 30sec for a A3+ bordered colour print in standard mode. It has a compact design with 639×379×200mm footprint.