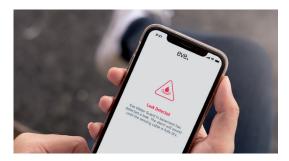

### **Advertising Text**

Avoid expensive water damage: Eve Water Guard detects water leaks and alerts you the moment they occur – visually, audibly and via the app on your iPhone. Eve Water Guard adds a watertight layer of protection to your home.

### **Selling Points**

Connected Water Leak Detector (Apple HomeKit)

- Avoid expensive water damage: Eve Water Guard detects water leaks, and alerts you the moment they occur.
- Alerts you acoustically with its 100 dB siren, visually by a red flashing warning light and notifies you via iPhone, iPad or Apple Watch.
- 2 m sensing cable (extendable up to 150 m) serves as a full-length sensor for monitoring large areas of your room.
- Perfect for the bathroom, utility room, basement and beneath sinks and water pipes.
- Get up and running in a flash with a quick & easy setup and no need for a bridge or gateway.
- Joins your Thread network automatically, and as a router node the accessory enhances the stability and reach of your smart home / supports Bluetooth and Thread.
- Apple HomeKit-enabled for outstanding ease of use and advanced security.