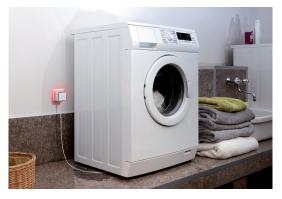

### **Selling Points**

Connected Water Leak Detector (Apple HomeKit)

- Avoid expensive water damage: Eve Water Guard detects water leaks, and alerts you the moment they occur.
- Alerts you acoustically with its 100 dB siren, visually by a red flashing warning light and notifies you via iPhone, iPad or Apple Watch.
- 2 m sensing cable (extendable up to 150 m) serves as a full-length sensor for monitoring large areas of your room.
- Perfect for the bathroom, utility room, basement and beneath sinks and water pipes.
- Get up and running in a flash with a quick & easy setup and no need for a bridge or gateway.
- Joins your Thread network automatically, and as a router node the accessory enhances the stability and reach of your smart home / supports Bluetooth and Thread.
- Apple HomeKit-enabled for outstanding ease of use and advanced security.