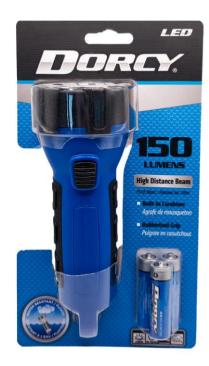

## **Product Description**

This popular torch features a waterproof and floatability design. It's constructed with shock absorbing rubber, ensuring a slip-free comfortable grip which offers stability and durability. This torch has a uniquely built-in tail cap carabineer clip and comes complete with three AA cell batteries.

### Features

- •150 Lumens
- •Carabiner Tail clip
- •Waterproof
- •Floating
- •Rubberized grip
- •Durable Bezel
- •Available in multiple colours

#### Specs

| Brightness | 150 lumens |
|------------|------------|
| Run Time   | 8Hr        |
| Beam       | 31m        |

| Part No.  | D2525 (Replacing<br>D2510) |
|-----------|----------------------------|
| UPC       | 03535525253                |
| Pack Size | 6                          |