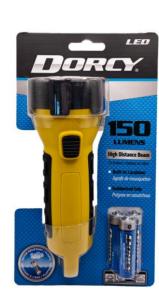

## **Product Description**

This popular torch features a waterproof and floatability design. It's constructed with shock absorbing rubber, ensuring a slip-free comfortable grip which offers stability and durability. This torch has a uniquely built-in tail cap carabineer clip and comes complete with three AA cell batteries.

### Features

- •150 Lumens
- •Carabiner Tail clip
- •Waterproof
- •Floating
- •Rubberized grip
- •Durable Bezel
- •Available in multiple colours

#### Specs

| Brightness | 150 lumens |
|------------|------------|
| Run Time   | 8Hr        |
| Beam       | 31m        |

| Part No.  | D2525 (Replacing<br>D2510) |
|-----------|----------------------------|
| UPC       | 03535525253                |
| Pack Size | 6                          |