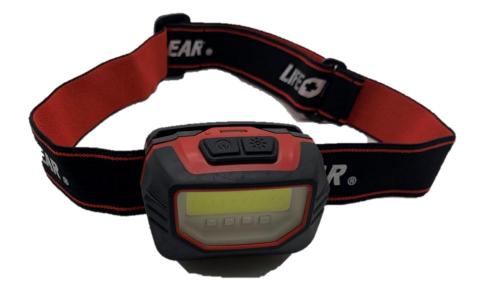

## Stormproof Headlight

## **Product Description**

Our Stormproof Lighting Series offer high tech built-in features unmatched by competitors. This 500 lumen headlamp has a powerful COB and LED strip along with three settings: high/low/white, red light vision and red SOS modes. With a reflective head strap, the headlamp also offers an extended low run time to save on battery energy. Batteries are included.

## Features

- •500 Lumens
- •Red Night vision
- •Red Flasher
- •Up to 13 hour run time
- •Reflective headstrap
- •Weather resistant
- •Adjustable Head
- •Impact Resistant

## Specs

| Brightness           | 500 lumens         |
|----------------------|--------------------|
| Run Time             | 13Hrs              |
| Impact<br>Resistance | 1m                 |
| Battery              | Batteries Included |